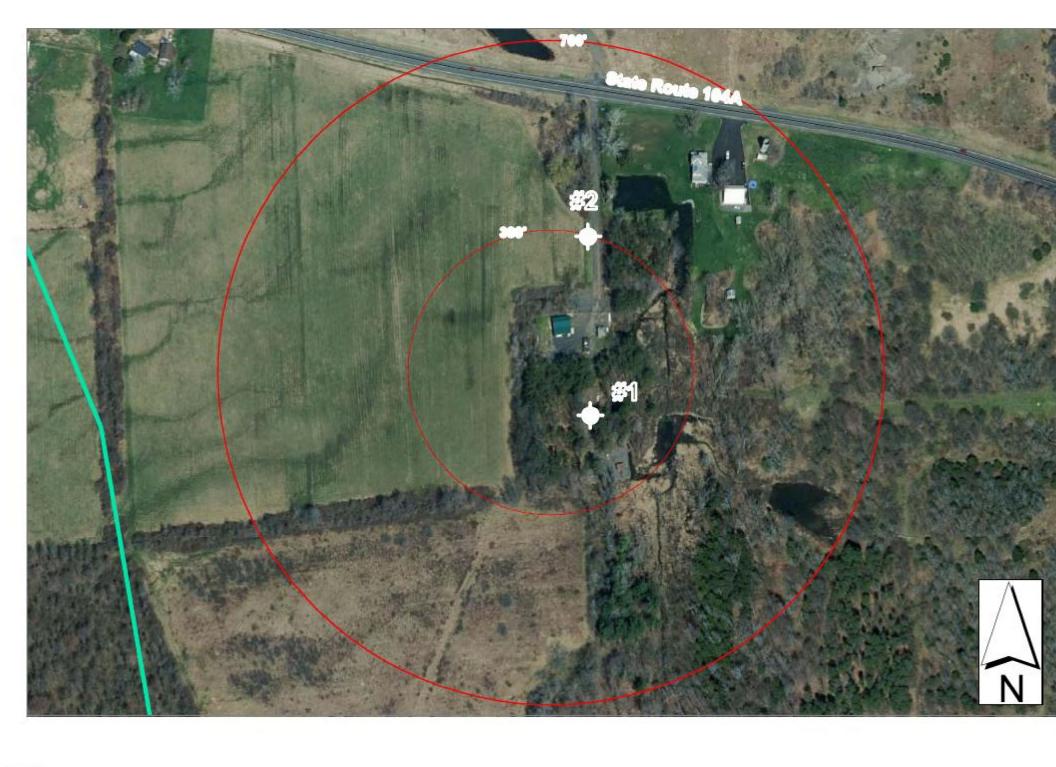

|  |  |  |  |  |  |
| 19.0' bgs                                       | <del>                                     </del>                            |  |  |  |  |  |  |
| 21.0' bgs                                       | 2.0' Bentonite Chips                                                        |  |  |  |  |  |  |
| 22.0' bgs                                       | 1.0' Sand                                                                   |  |  |  |  |  |  |
|                                                 | 10.0' .010 Well Screen with #0 Sand Pack  Bottom of Well: 32.0' Below Grade |  |  |  |  |  |  |
| Notes: Well developed by baling & pumping.      | Second Well S2.0 Below didde                                                |  |  |  |  |  |  |